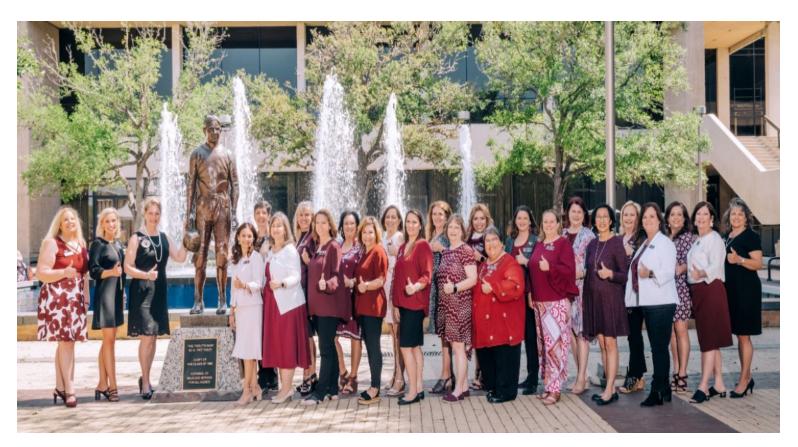

#### 2021-2022 FEDERATION BOARD STANDING READY

**Front Row (L to R)** Diane Eckols, Tamra Walker, Katie Latham, Melissa Martinez, Karen Hunter, Karyn Ard, Suzan York, Mechelle Fisher, Cindy DeWitt, Alice Artman, Rose Edmondson-Black, Colleen Holmes, Kristi King, Denise Isenhour, Roxanne Forrest

**Back Row (L to R)** Monica Isgren, Daniela Knight, Kim Kovar, Sue Chelf, Nancy Skokan, Lydia Wharton, Carol Gaas, Kim Kovar, Johnna Lenamon, Stephanie Collums

Not Pictured: Kari Moore Roush '80